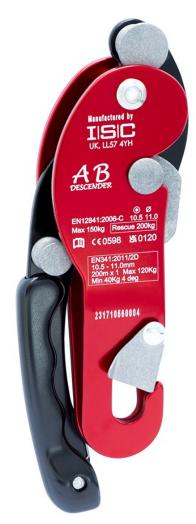

## **TECHNICAL INFORMATION**

Part Code RP810

**Dimensions** 76 x 209 x 36mm (3 x 8 x 1.4")

Weight 451g (15.90z)

Rope Diameter 10.5-11mm (0.4")

Maximum User Weight EN 12841:2006-C (Max. 150kg/330lb Rated Load, or 200kg/440lb Rescue Load).

EN341:2011/2D: Rated Load 40-120kg (88-264lb). Maximum Descent 200m (656ft) (x1 descent)

Body Material/finish Aluminium/Anodised

Cam Material/finish Stainless Steel

**Standards** EN 12841:2006-C, EN341:2011/2D