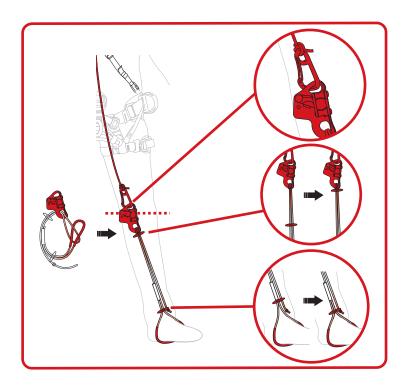

### TURBOKNEE SYSTEM

PAT.PEND. **ASCENDER** 

Ref. 3127 TREE CLIMBING

Incredibly efficient knee ascender system for SRT tree climbing.

Equipped with the Turbochest rope clamp that features two rollers that help with climbing efficiency by making the upward glide much smoother. The foot-loop is made from robust 4 mm cord and is fully adjustable in length.

The high-quality bungee cord delivers immediate reaction during progression and can be installed into the special routing points on the chest parts of the Tree Access SRT Chest and Tree Access ANSI XT harnesses, or it can be rigged to any tree climbing harness.