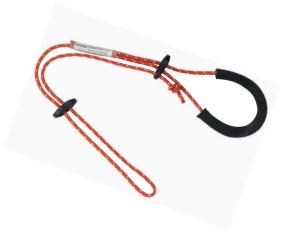

### **TURBOKNEE FOOTLOOP**

FOOT LOOP

Ref. 3128
TREE CLIMBING

Spare foot-loop for the Turboknee System can be installed to the Turbochest ascender using a girth hitch. The foot-loop is made from robust 4 mm cord and is fully adjustable in length.