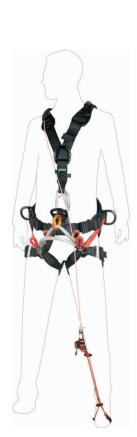

WARNING: the Turboknee System is a climbing aid device for progression only and must never be used to for life safety functions.

Turboknee System + Tree Access ANSI XT 3127 + 3124

Turboknee System + Tree Access SRT Chest + Tree Access ANSI ST / Tree Access Evo 3127 + 3126 + 3125 / 2163T