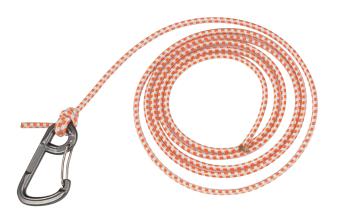

## **TURBOKNEE BUNGEE**

BUNGEE

Ref. 3129
TREE CLIMBING

Spare bungee for the Turboknee System. Comes equipped with connecting carabiner (not PPE). The high-quality bungee cord delivers immediate reaction during progression and can be installed into the special routing points on the chest parts of the Tree Access SRT Chest and Tree Access ANSI XT harnesses, or it can be rigged to any tree climbing harness.