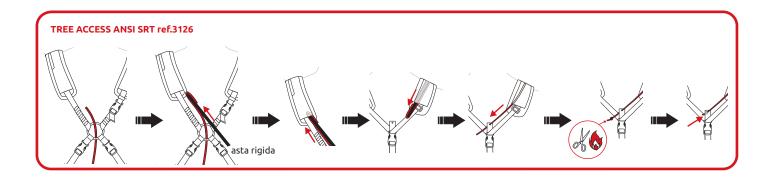

hest parts of the Tree Access SRT Chest and Tree Access ANSI XT harnesses, or it can be rigged to any tree climbing harness.

WARNING: the Turboknee System is a climbing aid device for progression only and must never be used to for life safety functions.



Turboknee System + Tree Access ANSI XT 3127 + 3124



Turboknee System + Tree Access SRT Chest + Tree Access ANSI ST / Tree Access Evo 3127 + 3126 + 3125 / 2163T



| Ref. | Product name     | Weight |     | Rope diameter |          |
|------|------------------|--------|-----|---------------|----------|
|      |                  | g      | oz  | Min - mm      | Max - mm |
| 3127 | TURBOKNEE SYSTEM | 170    | 6.0 | 8             | 13       |



# **TURBOKNEE SYSTEM**

ASCENDER PAT.PEND.

Ref. 3127
TREE CLIMBING

#### **INSTALLATION**









### **TURBOKNEE FOOTLOOP**

FOOT LOOP

Ref. 3128
TREE CLIMBING

Spare foot-loop for the Turboknee System can be installed to the Turbochest ascender using a girth hitch. The foot-loop is made from robust 4 mm cord and is fully adjustable in length.



| Ref. | Product name       | Weight |     |  |
|------|--------------------|--------|-----|--|
|      |                    | g      | oz  |  |
| 3128 | TURBOKNEE FOOTLOOP | 28     | 1.0 |  |

## **TURBOKNEE BUNGEE**

BUNGEE

Ref. 3129
TREE CLIMBING

Spare bungee for the Turboknee System. Comes equipped with connecting carabiner (not PPE). The high-quality bungee cord delivers immediate reaction during progression and can be installed into the special routing points on the chest parts of the Tree Access SRT Chest and Tree Access ANSI XT