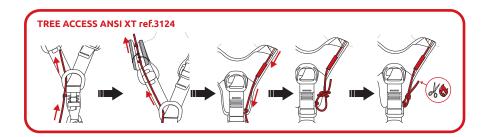

chest parts of the Tree Access SRT Chest and Tree Access ANSI XT harnesses, or it can be rigged to any tree climbing harness.

WARNING: the Turboknee System is a climbing aid device for progression only and must never be used to for life safety functions.



Turboknee System + Tree Access ANSI XT 3127 + 3124



Turboknee System + Tree Access SRT Chest + Tree Access ANSI ST / Tree Access Evo 3127 + 3126 + 3125 / 2163T



| Ref. | Product name     | Weight |     | Rope diameter |          |
|------|------------------|--------|-----|---------------|----------|
|      |                  | g      | oz  | Min - mm      | Max - mm |
| 3127 | TURBOKNEE SYSTEM | 170    | 6.0 | 8             | 13       |



# **TURBOKNEE SYSTEM**

ASCENDER PAT.PEND.

Ref. 3127
TREE CLIMBING

#### **INSTALLATION**









### **TURBOKNEE FOOTLOOP**

FOOT LOOP

Ref. 3128
TREE CLIMBING

Spare foot-loop for the Turboknee System can be installed to the Turbochest ascender using a girth hitch. The foot-loop is made from robust 4 mm cord and is fully adjustable in length.



| Ref. | Product name       | Weight |     |  |
|------|--------------------|--------|-----|--|
|      |                    | g      | oz  |  |
| 3128 | TURBOKNEE FOOTLOOP | 28     | 1.0 |  |

## **TURBOKNEE BUNGEE**

BUNGEE

Ref. 3129
TREE CLIMBING

Spare bungee for the Turboknee System. Comes equipped with connecting carabiner (not PPE). The high-quality bungee cord delivers immediate reaction during progression and can be installed into the special routing points on the chest parts of the Tree Access SRT Chest and Tree Access ANSI