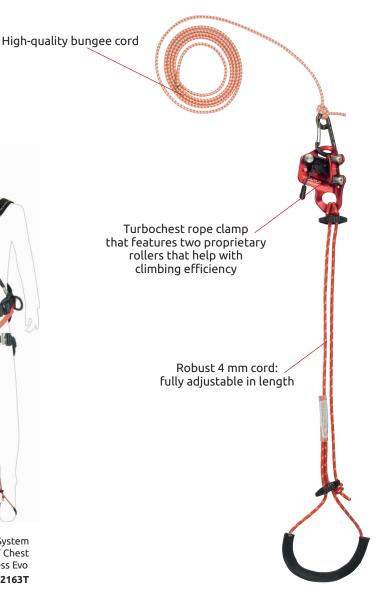

### TURBOKNEE SYSTEM

PAT.PEND. **ASCENDER** 

Ref. 3127 TREE CLIMBING

Incredibly efficient knee ascender system for SRT tree climbing.

Equipped with the Turbochest rope clamp that features two rollers that help with climbing efficiency by making the upward glide much smoother. The foot-loop is made from robust 4 mm cord and is fully adjustable in length.

The high-quality bungee cord delivers immediate reaction during progression and can be installed into the special routing points on the chest parts of the Tree Access SRT Chest and Tree Access ANSI XT harnesses, or it can be rigged to any tree climbing harness.

### **TURBOKNEE FOOTLOOP**

FOOT LOOP

Ref. 3128
TREE CLIMBING

Spare foot-loop for the Turboknee System can be installed to the Turbochest ascender using a girth hitch. The foot-loop is made from robust 4 mm cord and is fully adjustable in length.

## **TURBOKNEE BUNGEE**

BUNGEE

Ref. 3129
TREE CLIMBING

Spare bungee for the Turboknee System. Comes equipped with connecting carabiner (not PPE). The high-quality bungee cord delivers immediate reaction during progression and can be installed into the special routing points on the chest parts of the Tree Access SRT Chest and Tree Access ANSI XT harnesses, or it can be rigged to any tree climbing harness.