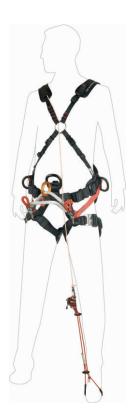

WARNING: the Turboknee System is a climbing aid device for progression only and must never be used to for life safety functions.

Turboknee System + Tree Access ANSI XT 3127 + 3124

Turboknee System + Tree Access SRT Chest + Tree Access ANSI ST / Tree Access Evo 3127 + 3126 + 3125 / 2163T