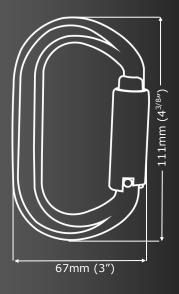

The Offset Oval has a streamline spine, which allows rotation of the Karabiner. The Offset Oval has a blind (anti-snag) nose.

| Average Weight | 86g (3oz)      |
|----------------|----------------|
| Gate Opening * | 19mm (3/4")    |
| Body Material  | Aluminium      |
| Finish         | Anodised       |
| MBS            | 25kN (5620lbf) |
| Standards      | EN362:2004     |