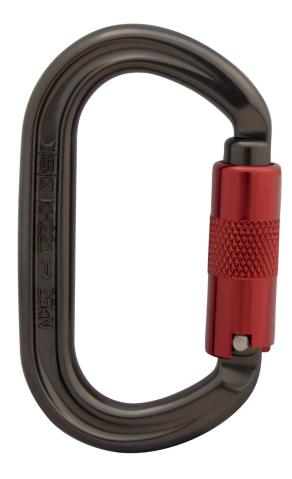

## KH221 Offset Oval Karabiner

## **Data Sheet**

Colour Coded

ISC Aluminium Karabiners have colour-coded Barrels/ Ferrules for quick, easy identification.

(triple-action)

Lift, turn, open

ISC Performance Karabiners are forged for best build quality. The Barrels have been designed with a square cut notch to limit debris build up.

The Offset Oval has a streamline spine, which allows rotation of the Karabiner. The Offset Oval has a blind (anti-snag) nose.

| Average Weight | 86g (3oz)      |
|----------------|----------------|
| Gate Opening * | 19mm (3/4")    |
| Body Material  | Aluminium      |
| Finish         | Anodised       |
| MBS            | 25kN (5620lbf) |
| Standards      | EN362:2004     |