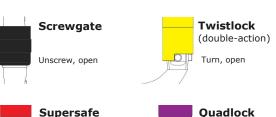

## **Data Sheet**

Colour Coded

ISC Aluminium Karabiners have colour-coded Barrels/ Ferrules for quick, easy identification.

(triple-action)

Lift, turn, open

ISC Performance Karabiners are forged for best build quality. The Barrels have been designed with a square cut notch to limit debris build up.