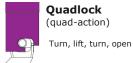

## **Data Sheet**

Colour Coded

ISC Aluminium Karabiners have colour-coded Barrels/ Ferrules for quick, easy identification.

(triple-action)

Lift, turn, open

ISC Performance Karabiners are forged for best build quality. The Barrels have been designed with a square cut notch to limit debris build up.